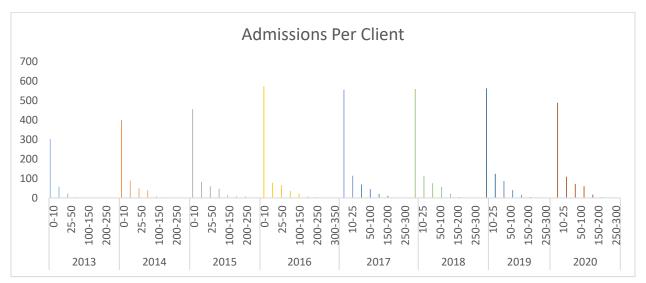

### **Program Activity**

| Admissions Per<br>Client | 2013 | 2014 | 2015 | 2016 | 2017 | 2018 | 2019 | 2020 |
|--------------------------|------|------|------|------|------|------|------|------|
| 0-10                     | 302  | 400  | 456  | 573  | 556  | 560  | 563  | 489  |
| 10-25                    | 57   | 89   | 83   | 78   | 114  | 114  | 124  | 109  |
| 25-50                    | 22   | 49   | 60   | 65   | 69   | 75   | 87   | 72   |
| 50-100                   | 4    | 39   | 47   | 36   | 45   | 56   | 40   | 60   |
| 100-150                  | 0    | 8    | 15   | 23   | 20   | 21   | 14   | 17   |
| 150-200                  | 0    | 4    | 9    | 8    | 11   | 5    | 5    | 4    |
| 200-250                  | 0    | 1    | 8    | 5    | 2    | 2    | 3    | 3    |
| 250-300                  | 0    | 0    | 1    | 1    | 1    | 0    | 1    | 1    |

#### Conclusions

- Number of admissions per client per year is remarkably stable.
- Clients who appear in multiple years appear to follow the same pattern as high frequency service users in hospital settings, where intense service use abates and is discontinued after 2-3 years.
- There is no relationship between frequency of admission and administration of Naloxone or emergency diversion.
- The program may benefit from having its partners commit dedicated resources, or establish a situation table, to address clients who appear frequently in the program year over year and access emergency medical services.
- The TED program continues to be successful in changing the pattern of ER utilization for homeless people with substance use disorder.
- The majority of TED patients are engaged in treatment and care and move successfully into housing.